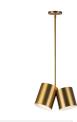

## **PENDANTS**

PD58814-BK Black

PD58814-BG Brushed Gold

## **DESCRIPTION**

Keiko is an exploration of vintage inspirations and modern sensibilities. Inspired by Mid-Century playfulness and asymmetrical silhouettes, the Keiko takes a modern spin on a traditional simple shade. Available in Brushed Gold or our signature Matte Black metal finishes, this dual shade family adds a touch of artful energy to a modern home.