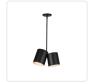

## **PENDANTS**

PD58814-BK Black

PD58814-BG Brushed Gold

## **DESCRIPTION**

Keiko is an exploration of vintage inspirations and modern sensibilities. Inspired by Mid-Century playfulness and asymmetrical silhouettes, the Keiko takes a modern spin on a traditional simple shade. Available in Brushed Gold or our signature Matte Black metal finishes, this dual shade family adds a touch of artful energy to a modern home.