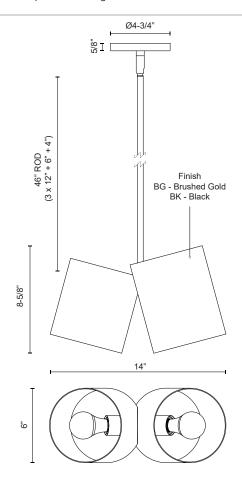

## **SPECIFICATION DETAILS**

| Fixture Dimensions       | L14" x W6" x H8-5/8"           |
|--------------------------|--------------------------------|
| Lamp Type                | Incandescent, A19, Medium Base |
| Wattage                  | 2 x 60W                        |
| Voltage                  | 120V                           |
| Shade Details            | Steel Shade                    |
| Adjustable               | Yes                            |
| Rod Length               | 46" Max (3x12" + 1x6" + 1x4")  |
| Minimum Hang Height      | 14"                            |
| Sloped Ceiling Adaptable | Yes, Up to 45 Degrees          |
| Location                 | Dry                            |
| Bulbs Included           | No                             |
| Illumination Direction   | Up/Down                        |
| Canopy Dimensions        | D4-3/4" x H5/8"                |
| Material                 | Steel + Aluminum               |
| Paint Finish             | BG01; BK02; WH01;              |